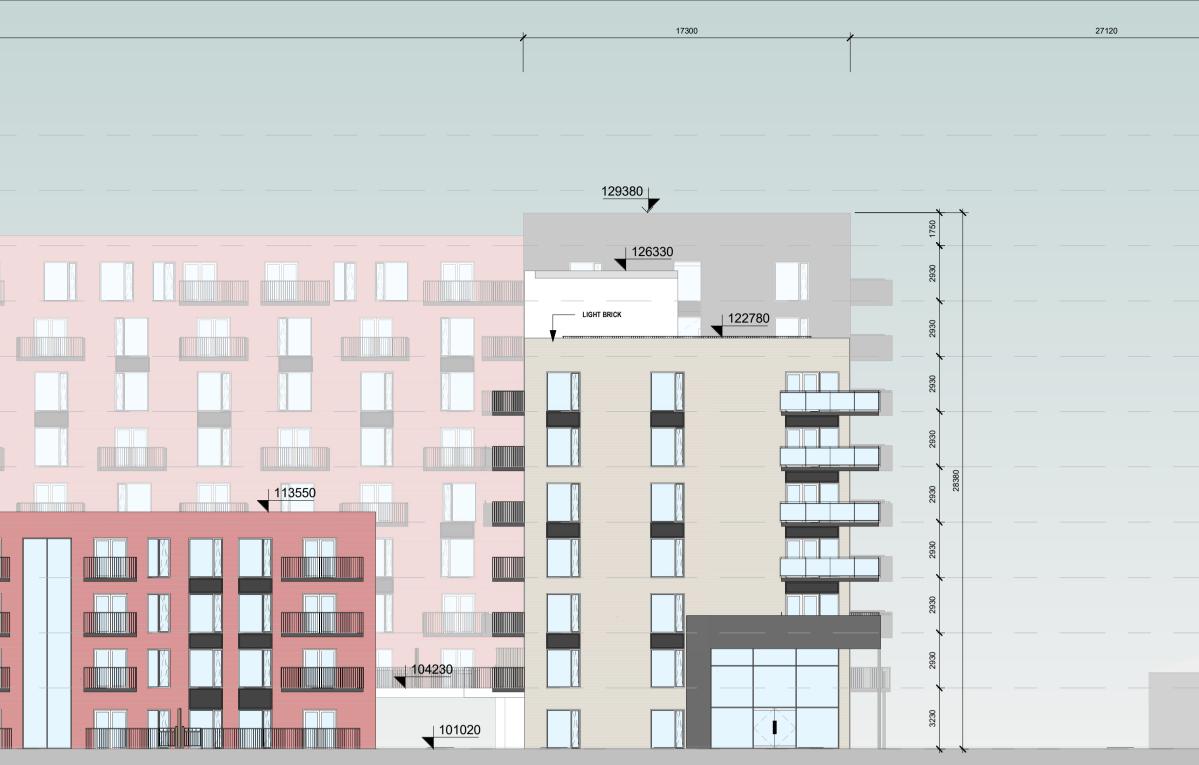

| ļ                                                                                                                                                                                                                                                                                                                                                                   |                             |               |       |       |        |            |        |         |
|---------------------------------------------------------------------------------------------------------------------------------------------------------------------------------------------------------------------------------------------------------------------------------------------------------------------------------------------------------------------|-----------------------------|---------------|-------|-------|--------|------------|--------|---------|
|                                                                                                                                                                                                                                                                                                                                                                     |                             |               |       |       |        |            |        |         |
| <br>*                                                                                                                                                                                                                                                                                                                                                               | 11620                       | ,             | 16040 |       |        |            |        |         |
| 133480                                                                                                                                                                                                                                                                                                                                                              |                             |               |       |       |        |            |        |         |
| 133480<br>11 - Eleventh Floor                                                                                                                                                                                                                                                                                                                                       | ★                           |               |       |       | 030    |            |        |         |
| 130550<br>10 - Tenth Floor                                                                                                                                                                                                                                                                                                                                          |                             |               |       |       |        | 9380       | 128180 |         |
| 127630<br>09 - Ninth Floor                                                                                                                                                                                                                                                                                                                                          |                             | якіск 125     | 5700  |       |        |            |        |         |
| 124700<br>08 - Eighth Floor                                                                                                                                                                                                                                                                                                                                         |                             |               |       |       |        |            |        |         |
| 121780<br>07 - Seventh Floor                                                                                                                                                                                                                                                                                                                                        |                             |               |       |       |        |            |        |         |
| 118850<br>06 - Sixth Floor                                                                                                                                                                                                                                                                                                                                          |                             |               |       |       |        |            |        |         |
| 115930<br>05 - Fifth Floor                                                                                                                                                                                                                                                                                                                                          | 2330                        |               |       |       |        |            |        |         |
| 113000<br>04 - Fourth Floor                                                                                                                                                                                                                                                                                                                                         | <u>e</u>                    |               |       |       |        |            | RED    | ) BRICK |
| 110080<br>03 - Third Floor                                                                                                                                                                                                                                                                                                                                          | 5330                        |               |       |       |        |            |        |         |
| <br>  02 - Second Floor                                                                                                                                                                                                                                                                                                                                             |                             |               |       |       |        |            |        |         |
| 104230<br>01 - First Floor                                                                                                                                                                                                                                                                                                                                          | 8                           |               |       |       |        |            |        |         |
| 01 - First Floor<br>101000<br>00 - Ground Floor                                                                                                                                                                                                                                                                                                                     | 3230                        |               |       |       |        |            |        |         |
|                                                                                                                                                                                                                                                                                                                                                                     |                             |               |       |       |        |            |        |         |
|                                                                                                                                                                                                                                                                                                                                                                     | SITE E                      | BOUNDARY LINE |       |       |        |            |        |         |
|                                                                                                                                                                                                                                                                                                                                                                     | SITE E                      | BOUNDARY LINE |       | 31790 |        | 78:        | 790    | 249     |
| 2<br>2<br>133480<br>enth Floor                                                                                                                                                                                                                                                                                                                                      | <br>                        | BOUNDARY LINE |       | 31790 |        | 78:        | 790    | 249     |
|                                                                                                                                                                                                                                                                                                                                                                     | 5610<br>5610<br>            |               |       | 31790 | 131030 | 78:        |        | 249     |
| 130550<br>enth Floor                                                                                                                                                                                                                                                                                                                                                | <br>                        | BOUNDARY LINE |       | 31790 | 131030 |            | 129380 | 249     |
| 130550<br>enth Floor<br>127630<br>iinth Floor                                                                                                                                                                                                                                                                                                                       |                             |               |       | 31790 |        |            |        | 249     |
| 130550<br>enth Floor<br>127630<br>Vinth Floor<br>124700<br>ghth Floor                                                                                                                                                                                                                                                                                               | 5610<br>5610<br>1021<br>021 |               |       |       |        | DARK BRICK | 129380 |         |
| $   \begin{array}{c}     130550 \\     \text{enth Floor} \\     127630 \\     \text{linth Floor} \\     124700 \\     \text{ghth Floor} \\     121780 \\     \text{enth Floor} \\   \end{array} $                                                                                                                                                                   |                             |               |       |       |        | DARK BRICK | 129380 |         |
| 130550         enth Floor         127630         Ninth Floor         124700         ghth Floor         121780         121780         118850         Sixth Floor                                                                                                                                                                                                     |                             |               |       |       |        | DARK BRICK | 129380 |         |
| $ \begin{array}{c} 130550\\ enth Floor\\ \hline 127630\\ linth Floor\\ \hline 124700\\ ghth Floor\\ \hline 121780\\ enth Floor\\ \hline 118850\\ \hline Sixth Floor\\ \hline 115930\\ \hline Fifth Floor\\ \hline \hline $                                                                                                                                          |                             |               |       |       |        | DARK BRICK | 129380 |         |
| 130550         enth Floor         127630         linth Floor         124700         ghth Floor         121780         enth Floor         118850         Sixth Floor         115930         Fifth Floor         113000         urth Floor                                                                                                                            |                             |               |       |       |        | DARK BRICK |        |         |
| 133480         venth Floor         130550         enth Floor         127630         Ninth Floor         124700         ighth Floor         121780         venth Floor         121780         Sixth Floor         118850         Sixth Floor         115930         Fifth Floor         113000         purth Floor         110080         Third Floor         107150 |                             |               |       |       |        |            |        |         |
| 130550         enth Floor         127630         Ninth Floor         124700         ighth Floor         121780         121780         ighth Floor         118850         Sixth Floor         115930         Fifth Floor         113000         ourth Floor         110080         Third Floor         107150         cond Floor                                     |                             |               |       |       |        |            |        |         |
| 130550         Tenth Floor         127630         Ninth Floor         124700         ighth Floor         121780         121780         renth Floor         118850         Sixth Floor         115930         Fifth Floor         113000         purth Floor                                                                                                         |                             |               |       |       |        |            |        |         |

A2 Block A - Elevation A2

| IDARY LINE | ,     | 2                     |
|------------|-------|-----------------------|
|            | · · · | <del>{</del><br> <br> |
|            |       |                       |
|            |       |                       |
|            |       |                       |
|            |       |                       |
|            |       |                       |
|            |       |                       |
|            |       |                       |
|            |       |                       |